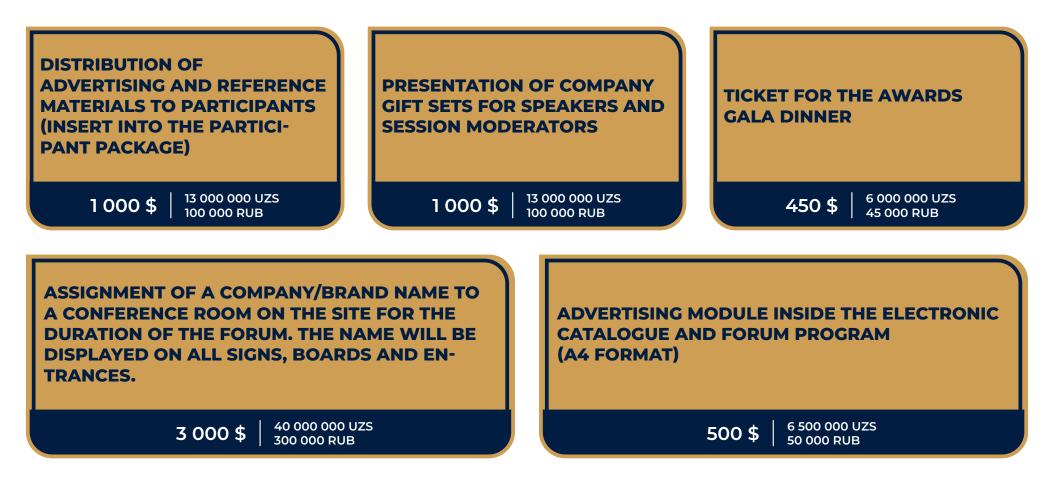

## **ADDITIONAL ADVERTISING OPTIONS**

All sponsorship and advertising opportunities can be adapted to the needs and interests of your company, which will allow you to use the commercial potential of the Forum as effectively as possible.

It is possible to create non-standard and individual sponsorship and advertising solutions. We are also ready to discuss special projects with you within the framework of sponsorship.