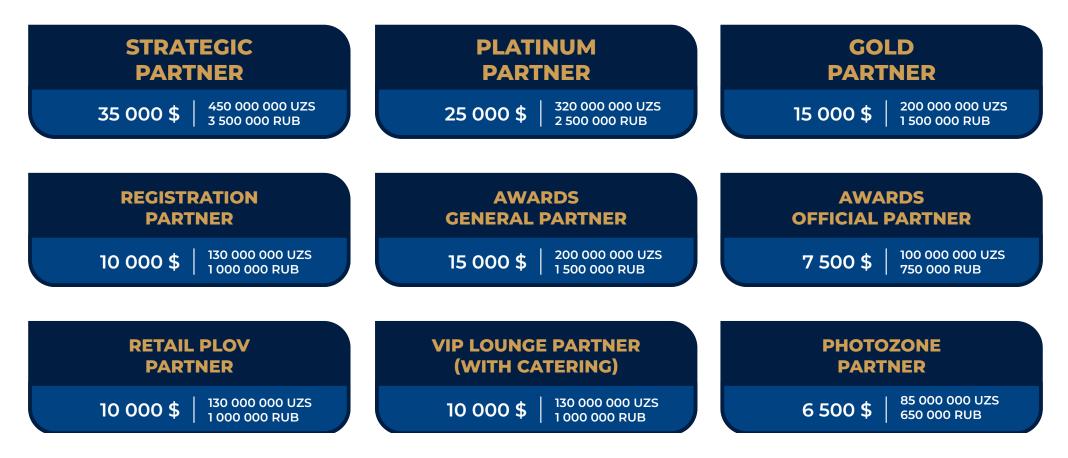

It is possible to create non-standard and individual sponsorship and advertising solutions. We are also ready to discuss special projects with you within the framework of sponsorship.

|         | Partnership packages                                                                          | Strategic<br>partner<br>35 000 USD<br>450 000 000 UZS<br>3 500 000 RUB                                                  | Platinum<br>partner<br>25 000 USD<br>320 000 000 UZS<br>2 500 000 RUB | Gold<br>partner<br>15 000 USD<br>200 000 000 UZS<br>1 500 000 RUB | Registration<br>partner<br>10 000 USD<br>130 000 000 UZS<br>1 000 000 RUB | Awards<br>General partner<br>15 000 USD<br>200 000 000 UZS<br>1 500 000 RUB | Awards<br>Official partner<br>7 500 USD<br>100 000 000 UZS<br>750 000 RUB | Retail Plov<br>partner<br>10 000 USD<br>130 000 000 UZS<br>1 000 000 RUB | Partner VIP Lounge<br>+ catering privision<br>10 000 USD<br>130 000 000 UZS<br>1 000 000 RUB | Партнер<br>фотозоны<br>6 500 USD<br>85 000 000 UZS<br>650 000 RUB |
|---------|-----------------------------------------------------------------------------------------------|-------------------------------------------------------------------------------------------------------------------------|-----------------------------------------------------------------------|-------------------------------------------------------------------|---------------------------------------------------------------------------|-----------------------------------------------------------------------------|---------------------------------------------------------------------------|--------------------------------------------------------------------------|----------------------------------------------------------------------------------------------|-------------------------------------------------------------------|
|         | Official status                                                                               | +                                                                                                                       | +                                                                     | +                                                                 | +                                                                         | +                                                                           | +                                                                         | +                                                                        | +                                                                                            | +                                                                 |
|         | Placement of the active logo on the main page of retailweek.uz                                | ÷                                                                                                                       | +                                                                     | +                                                                 | ÷                                                                         | ÷                                                                           | +                                                                         | +                                                                        |                                                                                              |                                                                   |
|         | Placement of the active logo on the website retailweek.uz in the "Partners" section           | ÷                                                                                                                       | +                                                                     | +                                                                 | ÷                                                                         | +                                                                           | +                                                                         | +                                                                        | +                                                                                            | +                                                                 |
|         | The partner's advertising block on the main page retailweek.uz (in rotation)                  | +                                                                                                                       |                                                                       |                                                                   |                                                                           |                                                                             |                                                                           |                                                                          |                                                                                              |                                                                   |
|         | Placement of the logo on the participant's electronic ticket                                  | +                                                                                                                       | +                                                                     | +                                                                 |                                                                           | +                                                                           |                                                                           |                                                                          |                                                                                              |                                                                   |
|         | Placement of the logo in the electronic<br>program of the Forum                               | +                                                                                                                       | +                                                                     | +                                                                 | +                                                                         | +                                                                           |                                                                           |                                                                          |                                                                                              |                                                                   |
| DIGITAL | Placement of the company logo in the electronic catalog of the Forum                          | ÷                                                                                                                       | +                                                                     | +                                                                 | +                                                                         | +                                                                           | +                                                                         | +                                                                        | +                                                                                            | ÷                                                                 |
|         | Placement of the company logo in the<br>promotional video of the Forum                        | ÷                                                                                                                       | +                                                                     | +                                                                 |                                                                           |                                                                             |                                                                           |                                                                          |                                                                                              |                                                                   |
|         | Placement of the company logo in the<br>post-video of the Forum                               | ÷                                                                                                                       | +                                                                     | +                                                                 | +                                                                         |                                                                             |                                                                           |                                                                          |                                                                                              |                                                                   |
|         | Placement of company news on the website<br>retailweek.uz and social networks of the<br>Forum | up to 5 news                                                                                                            | up to 5 news                                                          | up to 3 news                                                      | 2 news                                                                    | up to 3 news                                                                | up to 5 news                                                              | up to 3 news                                                             | 1 news                                                                                       | 1 news                                                            |
|         | Logo in email newsletters about the Forum                                                     | ÷                                                                                                                       | +                                                                     | +                                                                 | ÷                                                                         | +                                                                           | +                                                                         | +                                                                        |                                                                                              |                                                                   |
|         | Placement of the company's advertising module in the electronic catalog                       | One of the covers<br>[4th cover, first or last spread,<br>depending on the order in which<br>the package was purchased] | 3 A4 sheets                                                           | 2 A4 sheets                                                       | 1 A4 sheet                                                                | 2 A4 sheets                                                                 | 1 A4 sheet                                                                | 1 A4 sheet                                                               | 1/2 A4 sheet                                                                                 | 1/2 A4 sheet                                                      |
| PRINT   | Placement of the company logo on the<br>participant's badge                                   | +                                                                                                                       | +                                                                     | +                                                                 |                                                                           |                                                                             |                                                                           |                                                                          |                                                                                              |                                                                   |
|         | Placement of the company logo on the stage backdrop                                           | +                                                                                                                       | +                                                                     | +                                                                 |                                                                           |                                                                             |                                                                           |                                                                          |                                                                                              |                                                                   |
|         | Placement of the company logo in the photo zone                                               | +                                                                                                                       | +                                                                     |                                                                   |                                                                           |                                                                             |                                                                           |                                                                          |                                                                                              | +                                                                 |
|         | Placement of the company logo in the registration area                                        | +                                                                                                                       |                                                                       |                                                                   | ÷                                                                         |                                                                             |                                                                           |                                                                          |                                                                                              |                                                                   |

| Partnership packages |                                                                                    | Strategic<br>partner<br>35 000 USD<br>450 000 000 UZS<br>3 500 000 RUB | Platinum<br>partner<br>25 000 USD<br>320 000 000 UZS<br>2 500 000 RUB | Gold<br>partner<br>15 000 USD<br>200 000 000 UZS<br>1 500 000 RUB | Registration<br>partner<br>10 000 USD<br>130 000 000 UZS<br>1 000 000 RUB | Awards<br>General partner<br>15 000 USD<br>200 000 000 UZS<br>1 500 000 RUB | Awards<br>Official partner<br>7 500 USD<br>100 000 000 UZS<br>750 000 RUB | Retail Plov<br>partner<br>10 000 USD<br>130 000 000 UZS<br>1 000 000 RUB | Partner VIP Lounge<br>+ catering privision<br>10 000 USD<br>130 000 000 UZS<br>1 000 000 RUB | Партнер<br>фотозоны<br>6 500 USD<br>85 000 000 UZS<br>650 000 RUB |
|----------------------|------------------------------------------------------------------------------------|------------------------------------------------------------------------|-----------------------------------------------------------------------|-------------------------------------------------------------------|---------------------------------------------------------------------------|-----------------------------------------------------------------------------|---------------------------------------------------------------------------|--------------------------------------------------------------------------|----------------------------------------------------------------------------------------------|-------------------------------------------------------------------|
| ON-SITE PROMO        | Provision of space for an exhibition stand                                         | up to 25 m²                                                            | up to 15 m²                                                           | up to 10 m <sup>2</sup>                                           |                                                                           |                                                                             |                                                                           |                                                                          |                                                                                              |                                                                   |
|                      | Placement of a roll-up                                                             |                                                                        |                                                                       |                                                                   | in the registration area                                                  | at the venue of the gala<br>dinner with awards                              | at the venue of the gala<br>dinner with awards                            | at the event venue                                                       | in the LOUNGE                                                                                |                                                                   |
|                      | Broadcast of a company video (up to 2 min.) before the plenary session             | ÷                                                                      |                                                                       |                                                                   |                                                                           |                                                                             |                                                                           |                                                                          |                                                                                              |                                                                   |
|                      | Broadcast of a company video (up to 2 min.) before the strategy session            | +                                                                      |                                                                       |                                                                   |                                                                           |                                                                             |                                                                           |                                                                          |                                                                                              |                                                                   |
|                      | Broadcast of a company video (up to 2 min.) during breaks between sessions         | ÷                                                                      | +                                                                     | +                                                                 |                                                                           | at the venue of the gala<br>dinner with awards                              | at the venue of the gala<br>dinner with awards (in<br>rotation)           | at the event venue<br>(in rotation if there are<br>several partners)     |                                                                                              |                                                                   |
|                      | Possibility of work of promotional<br>personnel                                    | +                                                                      | +                                                                     | +                                                                 |                                                                           |                                                                             |                                                                           |                                                                          |                                                                                              |                                                                   |
| RAM                  | Speech in a plenary session                                                        | up to 15 minutes,<br>without a presentation                            |                                                                       |                                                                   |                                                                           |                                                                             |                                                                           |                                                                          |                                                                                              |                                                                   |
| PROGRAM              | Participation of company representatives as speakers of the session                | up to 4 speakers                                                       | up to 3 speakers                                                      | up to 2 speakers                                                  |                                                                           | 1 speaker                                                                   |                                                                           |                                                                          |                                                                                              |                                                                   |
| BUSINESS             | Provision of premises for a session on a relevant topic (if possible)              | 1 session<br>up to 1.5 hours                                           | 1 session<br>up to 1.5 hours                                          | 1 session<br>up to 1.5 hours                                      |                                                                           |                                                                             |                                                                           |                                                                          |                                                                                              |                                                                   |
| ISNa                 | Participation of company representatives<br>in Retail Plov on September 16         | up to 3 participants                                                   | up to 2 participants                                                  | 1 participant                                                     |                                                                           |                                                                             |                                                                           |                                                                          |                                                                                              |                                                                   |
|                      | Participation in the Retail Week Awards                                            | up to 3 applications                                                   | up to 2 applications                                                  | 1 application                                                     |                                                                           | up to 2 applications                                                        | 1 application                                                             |                                                                          |                                                                                              |                                                                   |
| AWARDS               | Provision of tickets to the Gala Dinner                                            | 5 tickets                                                              | 3 tickets                                                             | 2 tickets                                                         | 1 ticket                                                                  | 10 tickets                                                                  | 3 tickets                                                                 | 5 tickets                                                                |                                                                                              |                                                                   |
|                      | Mention of the partner by the Award compere                                        | +                                                                      |                                                                       |                                                                   |                                                                           | +                                                                           | +                                                                         |                                                                          |                                                                                              |                                                                   |
|                      | Logo on the Retail Week Awards press wall                                          | +                                                                      |                                                                       |                                                                   |                                                                           | +                                                                           | +                                                                         |                                                                          |                                                                                              |                                                                   |
|                      | Placement of the logo on the Retail Week<br>Awards prize                           |                                                                        |                                                                       |                                                                   |                                                                           | +                                                                           | +                                                                         |                                                                          |                                                                                              |                                                                   |
|                      | Logo in the Retail Week Awards photo zone<br>/ Backstage of the Retail Week Awards | +                                                                      |                                                                       |                                                                   |                                                                           | +                                                                           | +                                                                         |                                                                          |                                                                                              |                                                                   |
|                      | Placement of the company logo in the<br>post-video about the Award                 | +                                                                      |                                                                       |                                                                   |                                                                           | +                                                                           | +                                                                         |                                                                          |                                                                                              | +                                                                 |